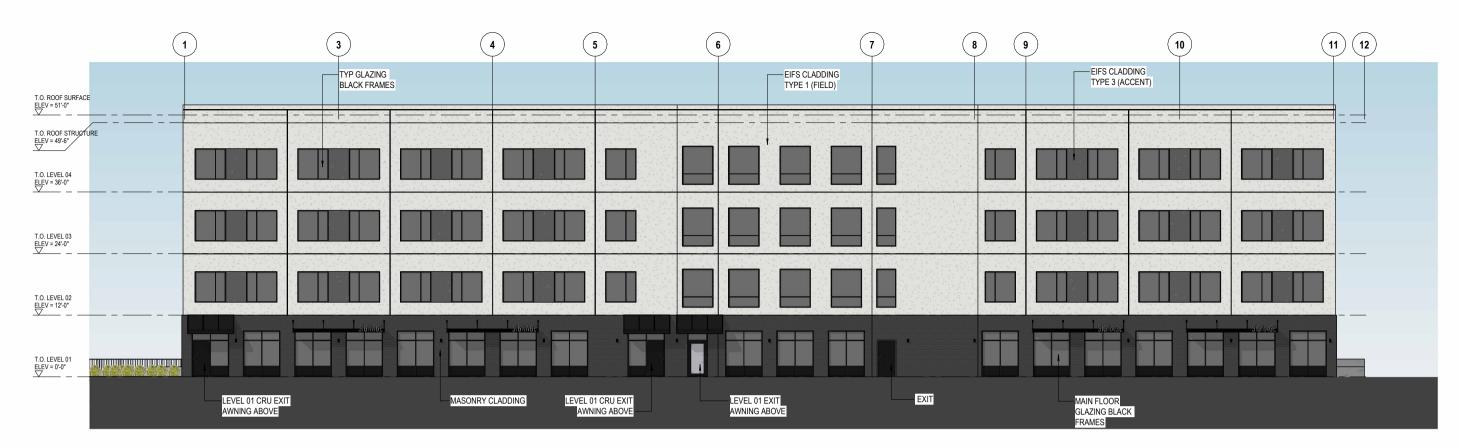

#### **PURPOSE AND EFFECT**

The purpose of this minor variance application is to seek relief from the City of Kenora Zoning Bylaw 101-2015 to permit an increase of maximum building height to enable the construction of a 4storey office building.

The application is seeking relief from Section 4.7.3 (c) which requires a maximum building height of 11 metres. This application proposes to increase the maximum building height by 4.55 metres to permit an office building 15.55 metres in height.

The subject property is designated Industrial Development Area in the City of Kenora Official Plan and zoned 'GC' General Commercial Zone in the City's Zoning By-law.

PAC When: Wednesday, October 16<sup>th</sup>, 2024 at 6:00 p.m. (CST)