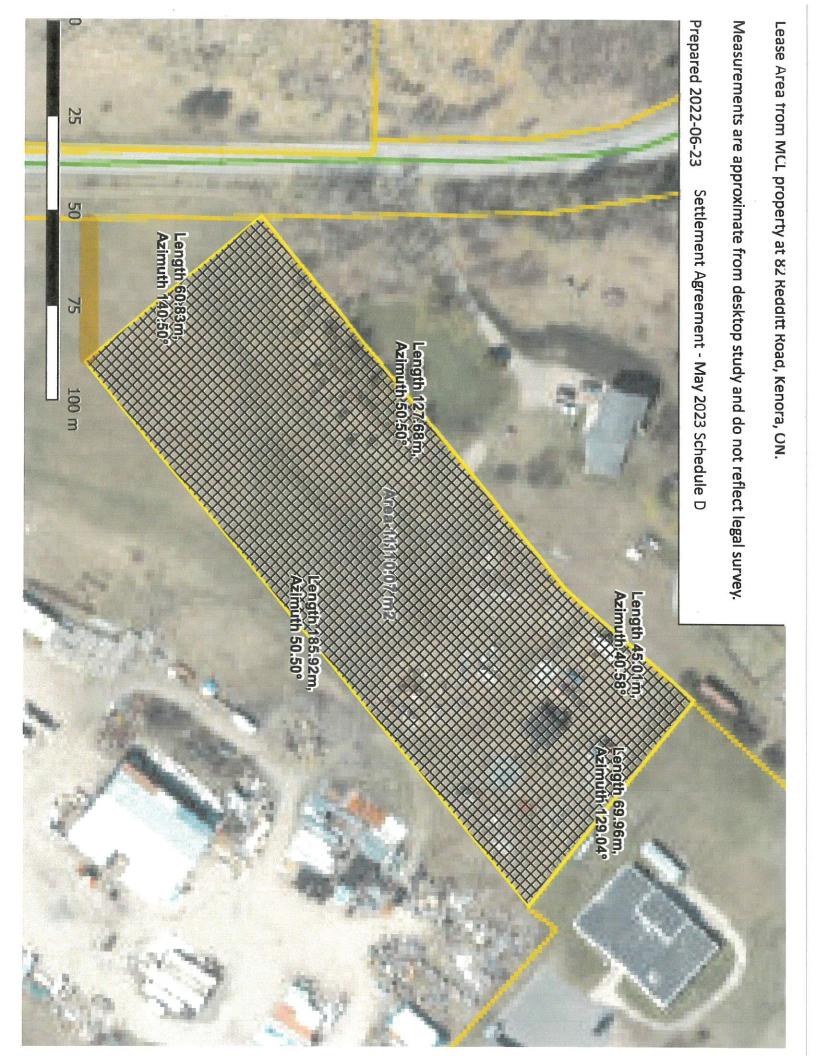

) 467-2295

# Planning Rationale:

On behalf of MCL Holdings Inc. making application for lot addition to transfer approximately 1.2 hectares of land from the subject property locally known as the "Moncrief Construction yard" on the corner of Redditt Road and Anderson Road, civic address: 82 Redditt Road to 129 Anderson Road owned by Greg and Donna Moncrief.

The land being transferred has historically been occupied by Greg and Donna of 129 Anderson Road and the green space used as ancillary to the residence.

The retained lot being 82 Redditt Road will continue to comply with the provisions of the zoning by-law.

The purpose of the application is simply to clean up title of a historical use of the lands. This is an inter-familial transfer. There is no negative impact on adjacent lands.







To: City of Kenora Planning Advisory Committee

From: Tara Vader, Associate Planner

Date: October 11, 2024

Re: Consent Application – File D10-24-08 Location: 82 Reddit Road

Owner/Applicant: MCL Holdings Inc. / Gregory & Donna Moncrief

#### RECOMMENDATION

That application D10-24-08 be **approved** and provisional consent be granted with the attached conditions.

# INTRODUCTION

This application proposes to sever a piece of land from 82 Reddit Road and merge it with the abutting property to the north (129 Anderson Branch Road). Approximately 1.2 ha of land is proposed to be severed and conveyed to the owners of 129 Anderson Branch Road, Gregory and Donna Moncrief. The proposed land to be severed has historically been occupied by the applicants. The retained land is approximately 5 h