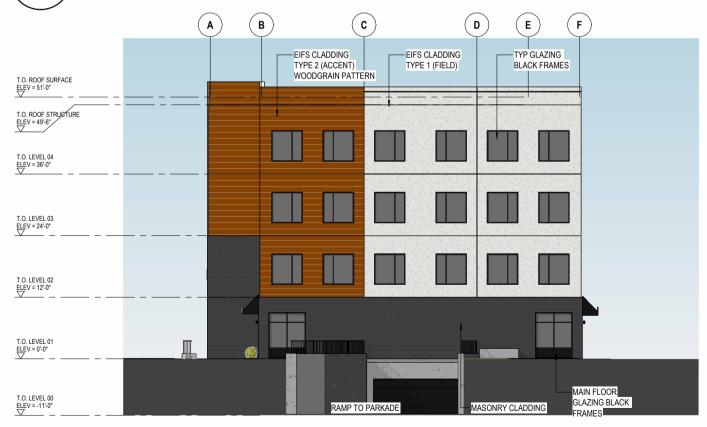

#### **PURPOSE AND EFFECT**

The purpose of this minor variance application is to seek relief from the City of Kenora Zoning Bylaw 101-2015 to permit an increase of maximum building height to enable the construction of a 4storey office building.

The application is seeking relief from Section 4.7.3 (c) which requires a maximum building height of 11 metres. This application proposes to increase the maximum building height by 4.55 metres to permit an office building 15.55 metres in height.

The subject property is designated Industrial Development Area in the City of Kenora Official Plan and zoned 'GC' General Commercial Zone in the City's Zoning By-law.

PAC When: Wednesday, October 16<sup>th</sup>, 2024 at 6:00 p.m. (CST)