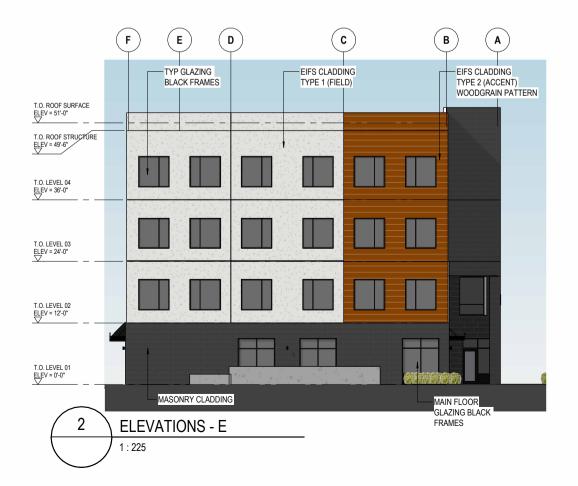

#### **PURPOSE AND EFFECT**

The purpose of this minor variance application is to seek relief from the City of Kenora Zoning Bylaw 101-2015 to permit an increase of maximum building height to enable the construction of a 4storey office building.

The application is seeking relief from Section 4.7.3 (c) which requires a maximum building height of 11 metres. This application proposes to increase the maximum building height by 4.55 metres to permit an office building 15.55 metres in height.

The subject property is designated Industrial Development Area in the City of Kenora Official Plan and zoned 'GC' General Commercial Zone in the City's Zoning By-law.

PAC When: Wednesday, October 16<sup>th</sup>, 2024 at 6:00 p.m. (CST)