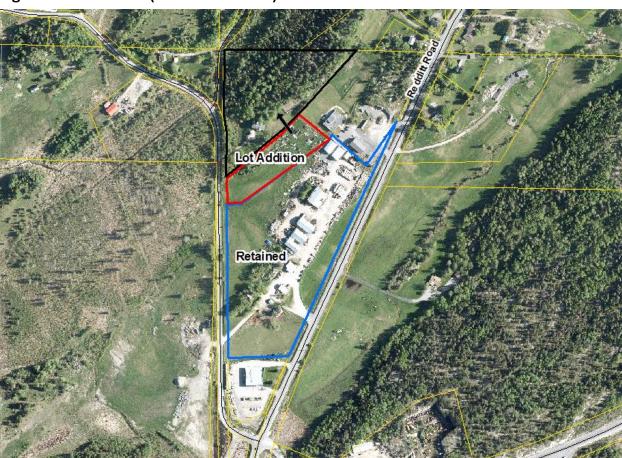

is compatible with the rural landscape and does not impact rural service levels, it is supported by these policies of the PPS.

# City of Kenora Official Plan

The City of Kenora Official Plan (OP) Section 4.4 contains policies for the Commercial Development Area. The OP states that residential land uses shall be permitted on a limited basis in existing buildings and structures suitable for residential use. New residential development in the Commercial Development Area shall not be permitted. The proposed application is a lot addition to a residentially utilized property with existing buildings suitable for residential use. Additionally, this application is addressing a historic use of the lands for uses accessory to residential. As a result, the severance application conforms to the OP.



Figure 3. Site Sketch (Kenora GIS 2022)

# City of Kenora Zoning By-law No. 101-2015

The City of Kenora Zoning By-law No. 101-2015 contains specific provisions for the "HC" Highway Commercial Zone and Rural Zone (129 Anderson Branch Road). No change in use is being proposed as part of this application. Additionally, the proposal does not result in the retained lot being out of conformity with the zoning regulations.

|                        | Required       | Retained Lot | Merged Lot |
|------------------------|----------------|--------------|------------|
| Lot Frontage (minimum) | 25 m / 90<br>m | ~ 318 m      | ~ 290 m    |
| Lot Area (minimum)     | 1 ha / 2 ha    | ~ 5 ha       | ~ 4 ha     |

# **Planning Act**

Section 51(24) of the Planning Act provides items that regard must