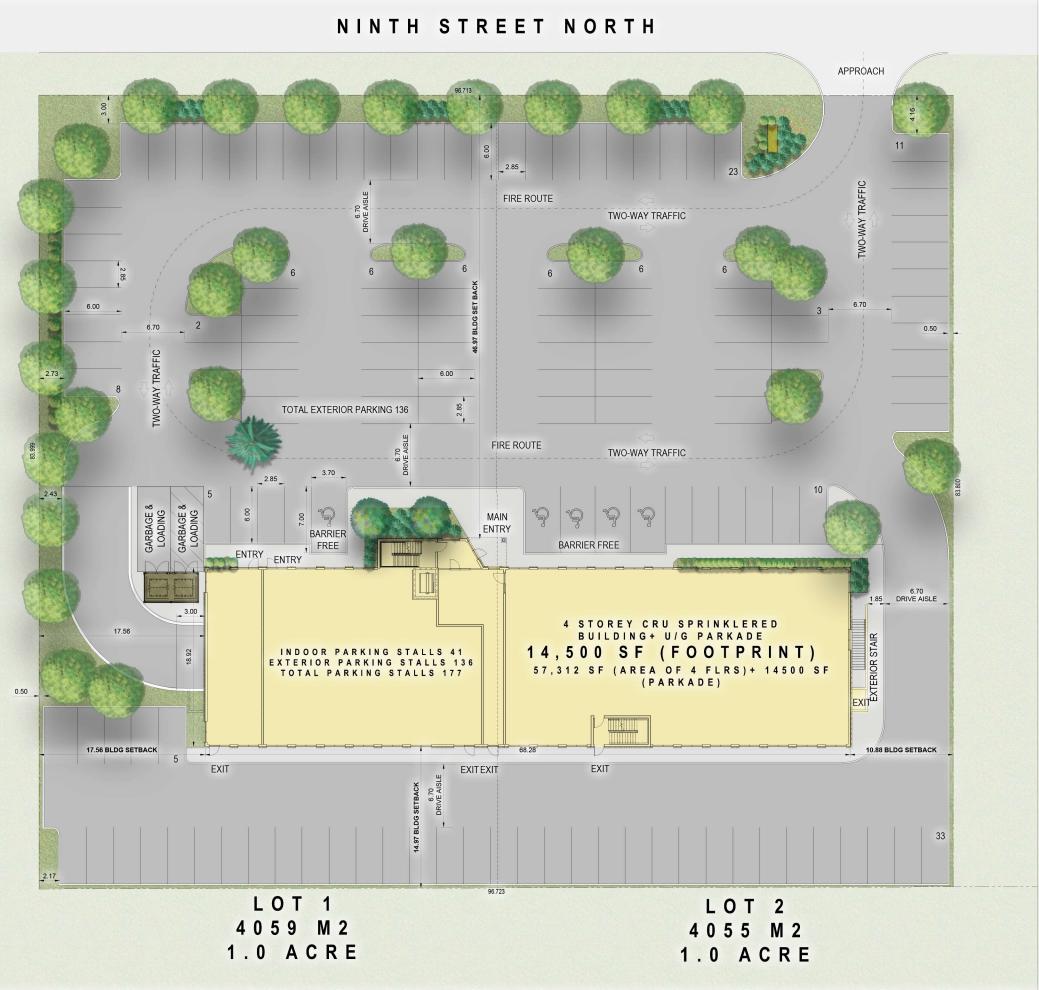

As part of the meeting, PAC will consider a proposed Minor Variance under Section 45 of the Planning Act (RSO 1990), as described below and shown on the attached map.

**FILE(s):** D13-24-08

**LOCATION:** Unaddressed property off Ninth Street North (see location map below)

#### **PURPOSE AND EFFECT**

The purpose of this minor variance application is to seek relief from the City of Kenora Zoning Bylaw 101-2015 to permit an increase of maximum building height to enable the construction of a 4storey office building.

The application is seeking relief from Section 4.7.3 (c) which requires a maximum building height of 11 metres. This application proposes to increase the maximum building height by 4.55 metres to permit an office building 15.55 metres in height.

The subject property is designated Industrial Development Area in the City of Kenora Official Plan and zoned 'GC' General Commercial Zone in the City's Zoning By-law.

PAC When: Wednesday, October 16<sup>th</sup>, 2024 at 6:00 p.m. (CST)

Figure 1. Location Map (Kenora GIS 2022)

Real Property Street N

Ninth Street N