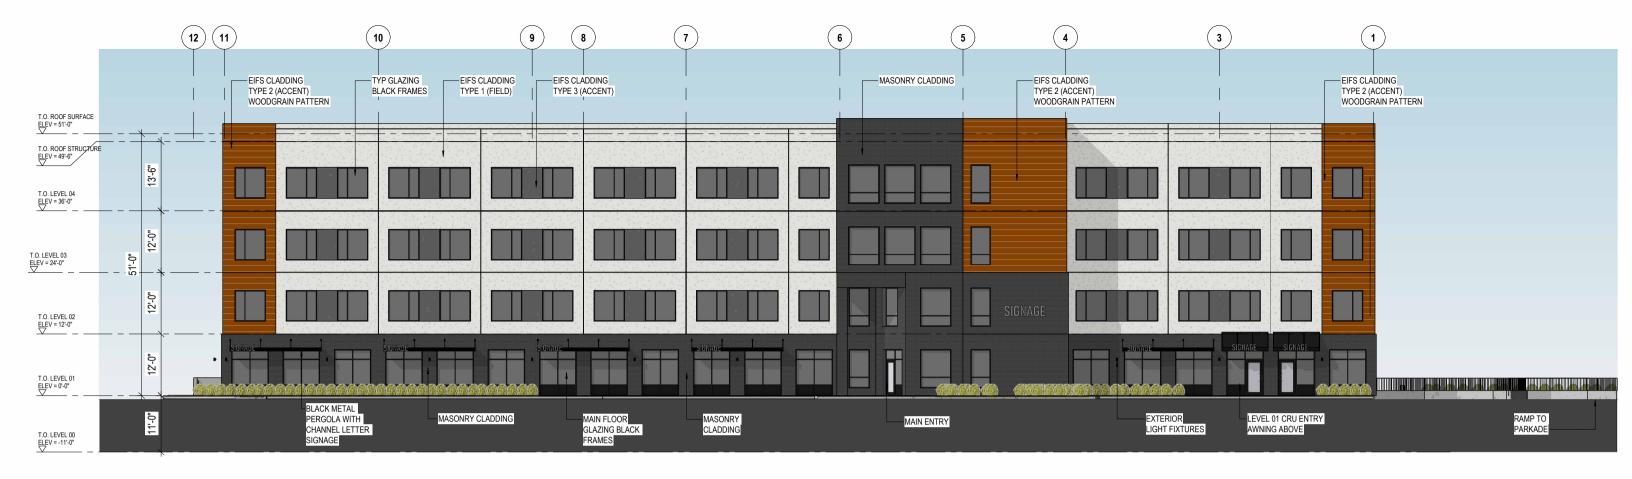

#### **PURPOSE AND EFFECT**

The purpose of this minor variance application is to seek relief from the City of Kenora Zoning Bylaw 101-2015 to permit an increase of maximum building height to enable the construction of a 4storey office building.

The application is seeking relief from Section 4.7.3 (c) which requires a maximum building height of 11 metres. This application proposes to increase the maximum building height by 4.55 metres to permit an office building 15.55 metres in height.

The subject property is designated Industrial Development Area in the City of Kenora Official Plan and zoned 'GC' General Commercial Zone in the City's Zoning By-law.

PAC When: Wednesday, October 16<sup>th</sup>, 2024 at 6:00 p.m. (CST)