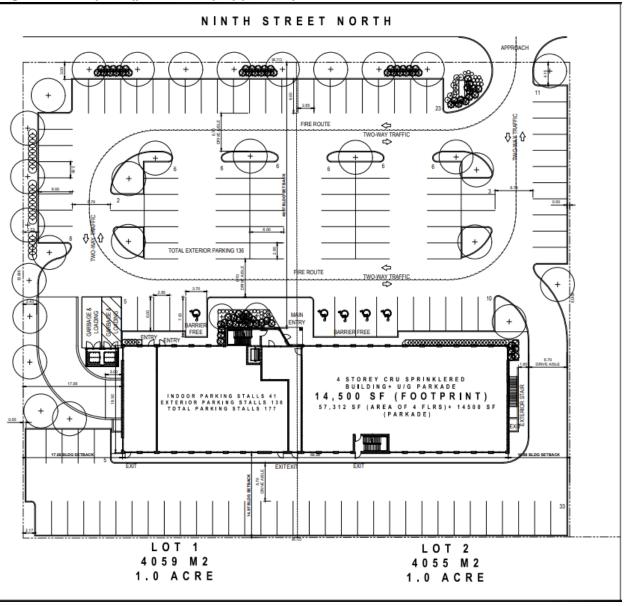

As part of the meeting, PAC will consider a proposed Minor Variance under Section 45 of the Planning Act (RSO 1990), as described below and shown on the attached map.

**FILE(s):** D13-24-08

**LOCATION:** Unaddressed property off Ninth Street North (see location map below)

#### **PURPOSE AND EFFECT**

The purpose of this minor variance application is to seek relief from the City of Kenora Zoning Bylaw 101-2015 to permit an increase of maximum building height to enable the construction of a 4storey office building.

The application is seeking relief from Section 4.7.3 (c) which requires a maximum building height of 11 metres. This application proposes to increase the maximum building height by 4.55 metres to permit an office building 15.55 metres in height.

The subject property is designated Industrial Development Area in the City of Kenora Official Plan and zoned 'GC' General Commercial Zone in the City's Zoning By-law.

PAC When: Wednesday, October 16<sup>th</sup>, 2024 at 6:00 p.m. (CST)

Figure 1. Location Map (Kenora GIS 2022)

Real Property Street N

Ninth Street N