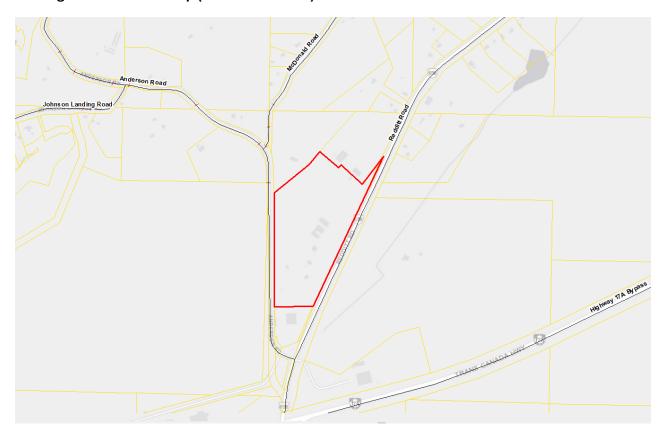

As part of the meeting, PAC will consider a proposed Minor Variance under Section 45 of the Planning Act (RSO 1990), as described below and shown on the attached map.

**FILE(s):** D13-24-08

**LOCATION:** Unaddressed property off Ninth Street North (see location map below)

Figure 1. Location Map (Kenora GIS 2022)

Real Property Street N

Ninth Street N