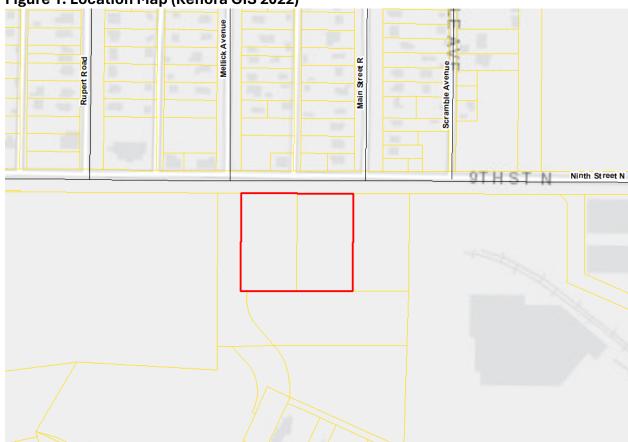

Figure 1. Location Map (Kenora GIS 2022)

Real Property Street N

Ninth Street N